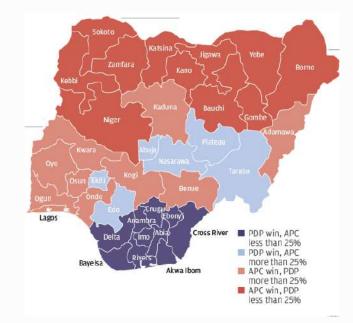

- ✓ On Tuesday, 31 March 2015, General Buhari became President-elect, Muhammadu Buhari, defeating an incumbent whose party, People's Democratic Party (PDP) had ruled Nigeria for 16 consecutive years.
- ✓ A historic win by 2,563,059 votes which the incumbent could not help but concede even as the final vote counts still trickled in.

- Overwhelming goodwill of all Nigerians as our campaign strategy saw the candidate traverse the length and breadth of Nigeria canvassing for votes from everyday people.
- ✓ A reputational transformation from despotic ruler to a reformed democrat.