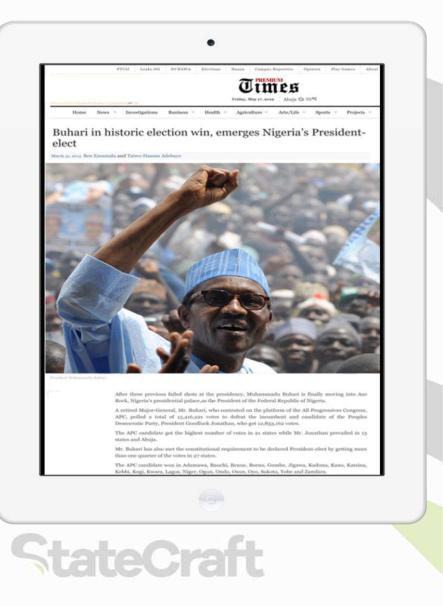

- ✓ On Tuesday, 31 March 2015, General Buhari became President-elect, Muhammadu Buhari, defeating an incumbent whose party, People's Democratic Party (PDP) had ruled Nigeria for 16 consecutive years.
- ✓ A historic win by 2,563,059 votes which the incumbent could not help but concede even as the final vote counts still trickled in.

- Overwhelming goodwill of all Nigerians as our campaign strategy saw the candidate traverse the length and breadth of Nigeria canvassing for votes from everyday people.
- ✓ A reputational transformation from despotic ruler to a reformed democrat.