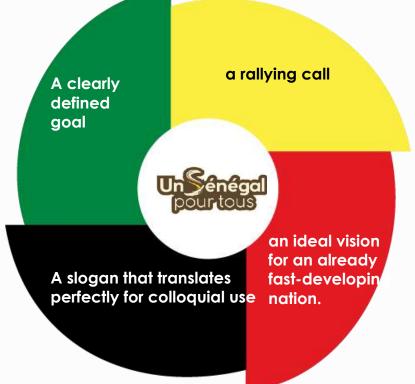

We set out tackle this project using a four-pronged approach that all centred around the campaign slogan – Un Senegal Pour Tous (A Senegal for All) – we created to deal with the lack of coherent messaging:

First, we created the most fitting avenue to introduce the Senegalese people to a small but potent idea: UN SENEGAL POUR TOUS.

Engage diaspora audience, using messaging and outreach

Local and international Stakeholder engagement for the duration of the campaign Softened client's image to enable him connect deeply with voters.