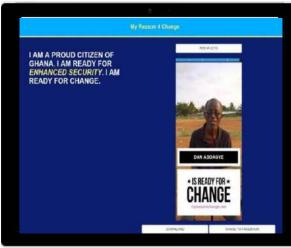

# HOW get a selfie to be more?

Use it to send a message. We created a website that made sharing enthusiasm quick and easy. And fun, too. The 'Ready for Change' avatar website went viral, clocking over 74,000 downloads by the end of the campaign from www.myreason4change.com