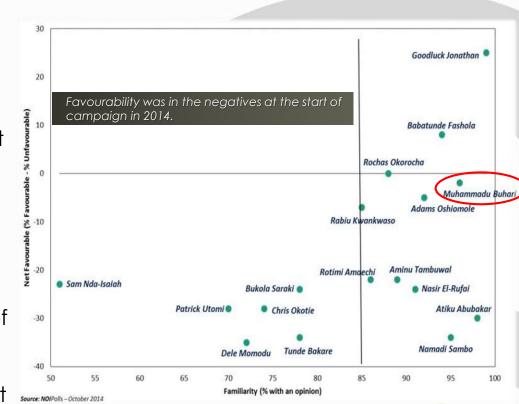

# 01/<sub>THE CHALLENGE</sub>

General Muhammadu Buhari had been on the wrong side of Nigeria's history.

His reputation as one of the military rulers who set Nigeria's democracy back by too many years, a heavy-handed dictator who employed ruthless means to deal with enemies, a proponent of Nigeria's failed austerity controls and financial tightening programs, and worse still, an ethno-religious bigot had proven detrimental to his three previous attempts to become a democratically elected president in Nigeria.

In 2014, General Buhari and the leadership of the newly formed coalition, All Progressives Congress (APC) engaged the services of StateCraft Inc. to change the narrative surrounding the General Buhari's persona and ultimately guide him through the uphill process of unseating (a younger and more educated) incumbent – a thing never before done in Nigeria's history.